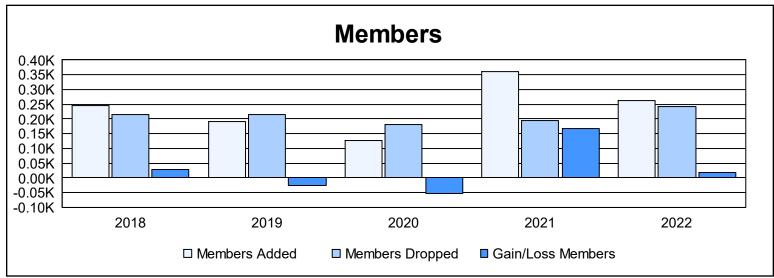

District 403 A4 As of June 2022 Cumulative

| Year      | New<br>Clubs | Dropped<br>Clubs | Gain/<br>Loss<br>Clubs | New<br>Members | Charter<br>Members | Reinstate<br>Members | Transfer<br>Members | Total<br>Member<br>Added | Total<br>Members<br>Dropped | Gain/<br>Loss<br>Members |
|-----------|--------------|------------------|------------------------|----------------|--------------------|----------------------|---------------------|--------------------------|-----------------------------|--------------------------|
| 2017-2018 | 3            | 0                | 3                      | 148            | 82                 | 9                    | 5                   | 244                      | 214                         | 30                       |
| 2018-2019 | 2            | 1                | 1                      | 123            | 59                 | 7                    | 1                   | 190                      | 216                         | -26                      |
| 2019-2020 | 2            | 0                | 2                      | 64             | 50                 | 8                    | 4                   | 126                      | 180                         | -54                      |
| 2020-2021 | 4            | 0                | 4                      | 217            | 122                | 22                   | 1                   | 362                      | 193                         | 169                      |
| 2021-2022 | 3            | 2                | 1                      | 133            | 95                 | 30                   | 4                   | 262                      | 243                         | 19                       |
| Average   | 3            | 1                | 2                      | 137            | 82                 | 15                   | 3                   | 237                      | 209                         | 28                       |