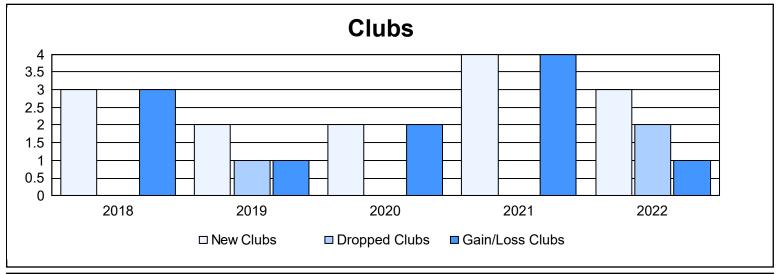

District 403 A4 As of June 2022 Cumulative

| Year      | New<br>Clubs | Dropped<br>Clubs | Gain/<br>Loss<br>Clubs | New<br>Members | Charter<br>Members | Reinstate<br>Members | Transfer<br>Members | Total<br>Member<br>Added | Total<br>Members<br>Dropped | Gain/<br>Loss<br>Members |
|-----------|--------------|------------------|------------------------|----------------|--------------------|----------------------|---------------------|--------------------------|-----------------------------|--------------------------|
| 2017-2018 | 3            | 0                | 3                      | 148            | 82                 | 9                    | 5                   | 244                      | 214                         | 30                       |
| 2018-2019 | 2            | 1                | 1                      | 123            | 59                 | 7                    | 1                   | 190                      | 216                         | -26                      |
| 2019-2020 | 2            | 0                | 2                      | 64             | 50                 | 8                    | 4                   | 126                      | 180                         | -54                      |
| 2020-2021 | 4            | 0                | 4                      | 217            | 122                | 22                   | 1                   | 362                      | 193                         | 169                      |
| 2021-2022 | 3            | 2                | 1                      | 133            | 95                 | 30                   | 4                   | 262                      | 243                         | 19                       |
| Average   | 3            | 1                | 2                      | 137            | 82                 | 15                   | 3                   | 237                      | 209                         | 28                       |